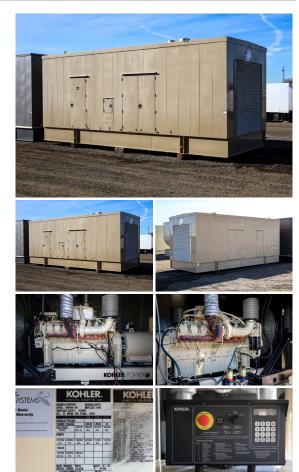

## Kohler - 1000 kW - READY TO SHIP

## Generator Set Specs

Unit#: 090623 Capacity: 1000 kW Manufacturer: Kohler **Enclosure Type:** Sound Attenuated Enclosure Voltage: 277/480 V **Amps:** 1504 AMPS Hertz: 60 Hz Phase: Three-Phase Location: Brighton, CO # of Leads: 4 Model #: 1000REOZDB Serial #: 2059776 Generator Weight LBS: 52000 Generator Dimensions: 357 x 148 x 153

## Engine Specs

Make: Detroit Year: 2005 Hours: 259 Fuel: Diesel Fuel Tank Capacity (Gallons): 3850 Fuel Tank Type: Double Wall Base Model #: R1637M36 Serial #: 5362003183

Price: Call us at 800-853-2073 for a quote