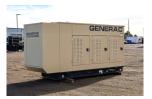

## Generac - 150 kW - SOLD

Generator Set Specs

Unit#: 090625 Capacity: 150 kW Manufacturer: Generac **Enclosure Type:** Weatherproof Enclosure Voltage: 277/480 V Amps: 225.5 AMPS Hertz: 60 Hz Circuit Breaker Amps: 250 Phase: Three-Phase Location: Brighton, CO # of Leads: 12 Model #: 10802920100 Serial #: 2101766 Generator Weight LBS: 5000 Generator Dimensions: 133 x 41 x 64