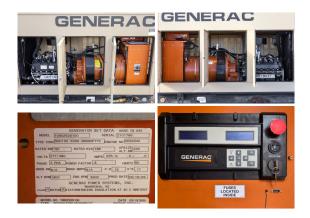

## Generac - 150 kW - SOLD

Generator Set Specs

Unit#: 090625 Capacity: 150 kW Manufacturer: Generac **Enclosure Type:** Weatherproof Enclosure Voltage: 277/480 V Amps: 225.5 AMPS Hertz: 60 Hz Circuit Breaker Amps: 250 Phase: Three-Phase Location: Brighton, CO # of Leads: 12 Model #: 10802920100 Serial #: 2101766 Generator Weight LBS: 5000 Generator Dimensions: 133 x 41 x 64

## **Engine Specs**

Make: Generac Year: 2009 Hours: 312 Fuel: Natural Gas Fuel Tank Type: Double Wall Model #: WSG1068 Serial #: E172A0910082830299