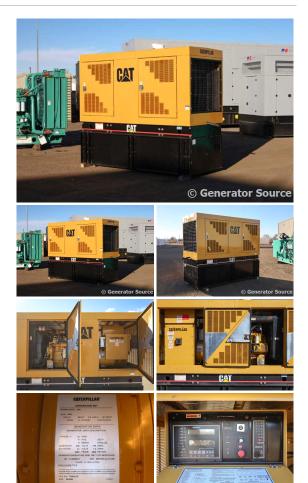

## Caterpillar - 250 kW - UNAVAILABLE

## Generator Set Specs

Unit#: 090627 Capacity: 250 kW Manufacturer: Caterpillar Enclosure Type: Weatherproof Enclosure Voltage: 277/480 V Amps: 375 AMPS Hertz: 60 Hz Circuit Breaker Amps: 400 Phase: Three-Phase Location: Brighton, CO # of Leads: 12 Model #: SR4B Serial #: 7YR03179 Generator Weight LBS: 8500 Generator Dimensions: 127 x 53 x 104

## Engine Specs

Make: Caterpillar Year: 2004 Hours: 409 Fuel Tank Capacity (Gallons): 408 Fuel Tank Type: Double Wall Base Model #: 3306 Serial #: EPS00777

Price: Call us at 800-853-2073 for a quote