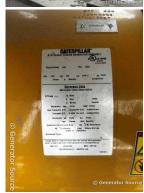

## Generator Set Specs

Unit#: 090646 Capacity: 700 kW

Manufacturer: Caterpillar

**Enclosure Type:** Weatherproof

Enclosure

**Voltage:** 277/480 V **Amps:** 1054 AMPS

Hertz: 60 Hz

Circuit Breaker Amps: 1200

# of Leads: 12 Model #: SR4B Serial #: AFN01866

**Generator Weight LBS:** 25500 **Generator Dimensions:** 211 x

85 x 136

Price: Call us at 800-853-2073 for a quote

## **Engine Specs**

Make: Caterpillar

Year: 2007 Hours: 265

Fuel Tank Capacity

(Gallons): 1200 Fuel Tank Type: Double Wall Base Model #: C27 Serial #: MJE00451