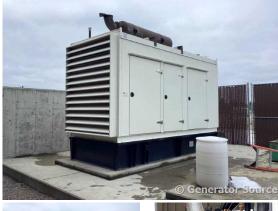

## Generator Set Specs

Unit#: 090646 Capacity: 700 kW

Manufacturer: Caterpillar

**Enclosure Type:** Weatherproof

Enclosure

**Voltage:** 277/480 V **Amps:** 1054 AMPS

Hertz: 60 Hz

Circuit Breaker Amps: 1200

Phase: Three-Phase Location: Brighton, CO

# of Leads: 12 Model #: SR4B Serial #: AFN01866

**Generator Weight LBS:** 25500 **Generator Dimensions:** 211 x

85 x 136

Price: Call us at 800-853-2073 for a quote

## **Engine Specs**

Make: Caterpillar

Year: 2007 Hours: 265

Fuel Tank Capacity

(Gallons): 1200 Fuel Tank Type: Double Wall Base Model #: C27 Serial #: MJE00451