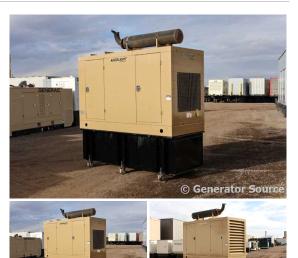

## Generator Set Specs

**Unit#:** 090667 **Capacity:** 200 kW

Manufacturer: Katolight

**Enclosure Type:** Weatherproof

Enclosure

Voltage: 120/208 V Amps: 694 AMPS Hertz: 60 Hz

Circuit Breaker Amps: 600

Phase: Three-Phase Location: Brighton, CO

# of Leads: 12

Model #: D200FP 34 Serial #: LM239020

**Generator Weight LBS:** 6000 **Generator Dimensions:** 111 x

47 x 130

Price: Call us at 800-853-2073 for a quote

## **Engine Specs**

Make: John Deere

**Hours:** 193

**Fuel Tank Capacity** 

(Gallons): 395 Fuel Tank Type: Double Wall Base

Model #: 6081AF001 Serial #:

RG6081A136777