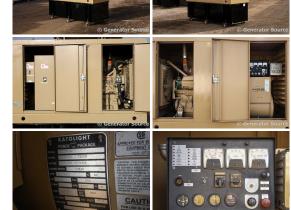

## Generator Set Specs

**Unit#:** 090667 **Capacity:** 200 kW

Manufacturer: Katolight

**Enclosure Type:** Weatherproof

Enclosure

Voltage: 120/208 V Amps: 694 AMPS Hertz: 60 Hz

Circuit Breaker Amps: 600

Phase: Three-Phase Location: Brighton, CO

# of Leads: 12

Model #: D200FP 34 Serial #: LM239020

**Generator Weight LBS:** 6000 **Generator Dimensions:** 111 x

47 x 130

Price: Call us at 800-853-2073 for a quote

## **Engine Specs**

Make: John Deere

**Hours:** 193

**Fuel Tank Capacity** 

(Gallons): 395 Fuel Tank Type: Double Wall Base

Model #: 6081AF001 Serial #:

RG6081A136777