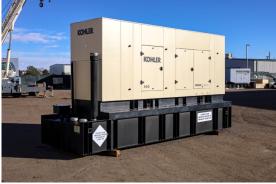

## **Generator Set Specs**

Unit#: 090678 Capacity: 405 kW Year: 2021

Manufacturer: Kohler

**Enclosure Type:** Weatherproof

Voltage: 277/480 V

Enclosure

Amps: 609 AMPS Hertz: 60 Hz

Circuit Breaker Amps: 800 Phase: Three-Phase

Location: Brighton, CO

# of Leads: 12

Model #: 400REOZJD Serial #: 34MFGMJJ0004

**Generator Weight LBS: 15000 Generator Dimensions: 251 x** 

79 x 132

Price: Call us at 800-853-2073 for a quote