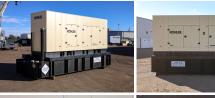

## **Generator Set Specs**

Unit#: 090678 Capacity: 405 kW Year: 2021

Manufacturer: Kohler

**Enclosure Type:** Weatherproof

Voltage: 277/480 V

Enclosure

Amps: 609 AMPS Hertz: 60 Hz

Circuit Breaker Amps: 800 Phase: Three-Phase

Location: Brighton, CO

# of Leads: 12

Model #: 400REOZJD Serial #: 34MFGMJJ0004

**Generator Weight LBS: 15000 Generator Dimensions: 251 x** 

79 x 132

Price: Call us at 800-853-2073 for a quote