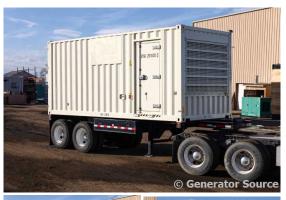

## Generator Set Specs

**Unit#:** 090682 **Capacity:** 455 kW

Manufacturer: Caterpillar
Enclosure Type: Sound
Attenuated Enclosure Mounted

on Trailer

Voltage: 277/480 V Amps: 684 AMPS Hertz: 60 Hz

Circuit Breaker Amps: 2000

Phase: Three-Phase Location: Brighton, CO

# of Leads: 12 Model #: LC6

Serial #: G6B24819

**Generator Weight LBS:** 40000 **Generator Dimensions:** 287 x

100 x 148

Price: Call us at 800-853-2073 for a quote