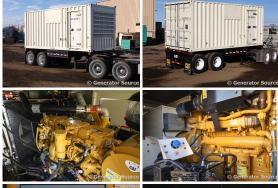

## Generator Set Specs

**Unit#:** 090682 **Capacity:** 455 kW

Manufacturer: Caterpillar
Enclosure Type: Sound
Attenuated Enclosure Mounted

on Trailer

Voltage: 277/480 V Amps: 684 AMPS Hertz: 60 Hz

Circuit Breaker Amps: 2000

# of Leads: 12 Model #: LC6

Serial #: G6B24819

**Generator Weight LBS:** 40000 **Generator Dimensions:** 287 x

100 x 148

Price: Call us at 800-853-2073 for a quote

## **Engine Specs**

Make: Caterpillar

**Year:** 2018 **Hours:** 19

**Fuel Tank Capacity** 

(Gallons): 821 Fuel Tank Type: Double Wall Base Model #: C18

Serial #: CM800215