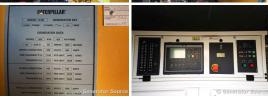

## **Engine Specs**

Make: Caterpillar

**Year:** 2018 **Hours:** 19

**Fuel Tank Capacity** 

(Gallons): 821 Fuel Tank Type: Double Wall Base Model #: C18

Serial #: CM800215