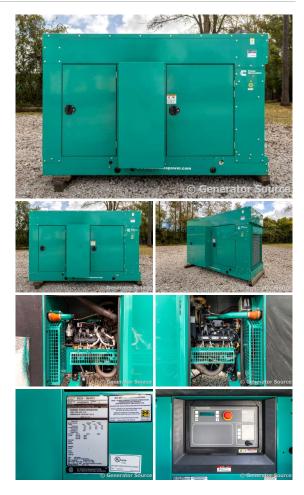

## Cummins - 140 kW - UNAVAILABLE

## **Generator Set Specs**

Unit#: 090697 Capacity: 140 kW Manufacturer: Cummins Enclosure Type: Enclosed

Voltage: 120/240 V Amps: 583 AMPS Hertz: 60 Hz

**Circuit Breaker Amps:** 350

**Phase:** Single-Phase **Location:** Jacksonville, FL

# of Leads: 12

Model #: GGLB7664791 Serial #: H110235672

**Generator Weight LBS:** 6500 **Generator Dimensions:** 106"l x

52"w x 72"h

Price: Call us at 800-853-2073 for a quote

## **Engine Specs**

Make: GM Year: 2011 Hours: 463.8 Fuel Tank Type: Single Wall

Model #: GM/PSI Serial #: 8.1L 25161