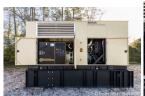

## Kohler - 500 kW - SOLD

## **Generator Set Specs**

Unit#: 090705 Capacity: 500 kW Manufacturer: Kohler Enclosure Type: Enclosed

Voltage: 277/480 V Amps: 752 AMPS Hertz: 60 Hz

Circuit Breaker Amps: 800

**Phase:** Three-Phase **Location:** Jacksonville, FL

# of Leads: 12 Model #: 500REOZJ

**Serial #:** 3061145

Generator Weight LBS: 20000 Generator Dimensions: 200"l x

70"w x 129"h

Price: Call us at 800-853-2073 for a quote

## **Engine Specs**

Make: John Deere

Year: 2012 Hours: 357 Fuel: Diesel

Fuel Tank Capacity

(Gallons): 884
Fuel Tank Type:
Double Wall Base

Model #:

6135HFG75 **Serial #:** 

RG6135G001213