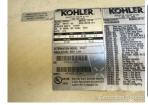

## **Generator Set Specs**

Unit#: 090705 Capacity: 500 kW Manufacturer: Kohler Enclosure Type: Enclosed

Voltage: 277/480 V Amps: 752 AMPS Hertz: 60 Hz

Circuit Breaker Amps: 800

**Phase:** Three-Phase **Location:** Jacksonville, FL

# of Leads: 12 Model #: 500REOZJ

**Serial #:** 3061145

Generator Weight LBS: 20000 Generator Dimensions: 200"l x

70"w x 129"h

Price: Call us at 800-853-2073 for a quote

## **Engine Specs**

Make: John Deere

Year: 2012 Hours: 357 Fuel: Diesel

Fuel Tank Capacity

(Gallons): 884
Fuel Tank Type:
Double Wall Base

Model #:

6135HFG75 **Serial #:** 

RG6135G001213