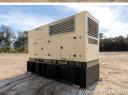

## Kohler - 500 kW - SOLD

## **Generator Set Specs**

Unit#: 090705 Capacity: 500 kW Manufacturer: Kohler Enclosure Type: Enclosed

Voltage: 277/480 V Amps: 752 AMPS Hertz: 60 Hz

Circuit Breaker Amps: 800

**Phase:** Three-Phase **Location:** Jacksonville, FL

# of Leads: 12 Model #: 500REOZJ

**Serial #:** 3061145

Generator Weight LBS: 20000 Generator Dimensions: 200"l x

70"w x 129"h

Price: Call us at 800-853-2073 for a quote

## **Engine Specs**

Make: John Deere

Year: 2012 Hours: 357 Fuel: Diesel

Fuel Tank Capacity

(Gallons): 884
Fuel Tank Type:
Double Wall Base

Model #:

6135HFG75 **Serial #:** 

RG6135G001213