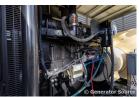

## **Engine Specs**

Make: John Deere

Year: 2012 Hours: 357 Fuel: Diesel

Fuel Tank Capacity

(Gallons): 884
Fuel Tank Type:
Double Wall Base

Model #:

6135HFG75 **Serial #:** 

RG6135G001213