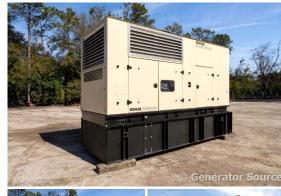

## Kohler - 500 kW - SOLD

## **Generator Set Specs**

Unit#: 090705 Capacity: 500 kW Manufacturer: Kohler Enclosure Type: Enclosed

Voltage: 277/480 V Amps: 752 AMPS Hertz: 60 Hz

Circuit Breaker Amps: 800

**Phase:** Three-Phase **Location:** Jacksonville, FL

# of Leads: 12 Model #: 500REOZJ

**Serial #:** 3061145

Generator Weight LBS: 20000 Generator Dimensions: 200"l x

70"w x 129"h

Price: Call us at 800-853-2073 for a quote

## **Engine Specs**

Make: John Deere

Year: 2012 Hours: 357 Fuel: Diesel

Fuel Tank Capacity

(Gallons): 884
Fuel Tank Type:
Double Wall Base

Model #:

6135HFG75 **Serial #:** 

RG6135G001213