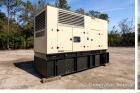

## Kohler - 500 kW - SOLD

## **Generator Set Specs**

Unit#: 090705 Capacity: 500 kW Manufacturer: Kohler Enclosure Type: Enclosed

Voltage: 277/480 V Amps: 752 AMPS Hertz: 60 Hz

Circuit Breaker Amps: 800

**Phase:** Three-Phase **Location:** Jacksonville, FL

# of Leads: 12 Model #: 500REOZJ

**Serial #:** 3061145

Generator Weight LBS: 20000 Generator Dimensions: 200"l x

70"w x 129"h

Price: Call us at 800-853-2073 for a quote

## **Engine Specs**

Make: John Deere

Year: 2012 Hours: 357 Fuel: Diesel

Fuel Tank Capacity

(Gallons): 884
Fuel Tank Type:
Double Wall Base

Model #:

6135HFG75 **Serial #:** 

RG6135G001213