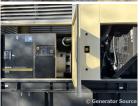

## **Generator Set Specs**

Unit#: 090705 Capacity: 500 kW Manufacturer: Kohler Enclosure Type: Enclosed

Voltage: 277/480 V Amps: 752 AMPS Hertz: 60 Hz

Circuit Breaker Amps: 800

**Phase:** Three-Phase **Location:** Jacksonville, FL

# of Leads: 12 Model #: 500REOZJ

**Serial #:** 3061145

Generator Weight LBS: 20000 Generator Dimensions: 200"l x

70"w x 129"h

Price: Call us at 800-853-2073 for a quote