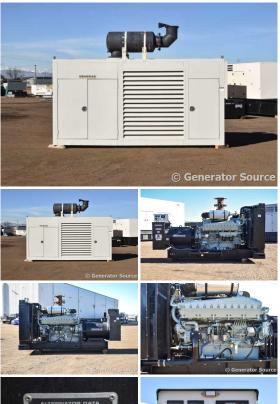

## **Generator Set Specs**

Unit#: 090708 Capacity: 800 kW Year: 1999 **Hours:** 419 Manufacturer: Generac

**Enclosure Type:** Weatherproof

**Enclosure** 

Voltage: 277/480 V Amps: 1203 AMPS Hertz: 60 Hz

Circuit Breaker Amps: 1600

Phase: Three-Phase Location: Brighton, CO

# of Leads: 12

Model #: 99A05407-S Serial #: 2050656

**Generator Weight LBS: 15000 Generator Dimensions:** 171 x

79 x 90

Price: Call us at 800-853-2073 for a quote

## **Engine Specs**

Make: Mitsubishi

**Fuel Tank Type: Double Wall Base** Model #: S12A2-

PTA

Serial #: 22005