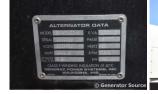

## **Generator Set Specs**

Unit#: 090708 Capacity: 800 kW Year: 1999 **Hours:** 419 Manufacturer: Generac

**Enclosure Type:** Weatherproof

**Enclosure** 

Voltage: 277/480 V Amps: 1203 AMPS Hertz: 60 Hz

Circuit Breaker Amps: 1600

# of Leads: 12

Model #: 99A05407-S Serial #: 2050656

**Generator Weight LBS: 15000 Generator Dimensions:** 171 x

79 x 90

Price: Call us at 800-853-2073 for a quote

## **Engine Specs**

Make: Mitsubishi

**Fuel Tank Type: Double Wall Base** Model #: S12A2-

PTA

Serial #: 22005