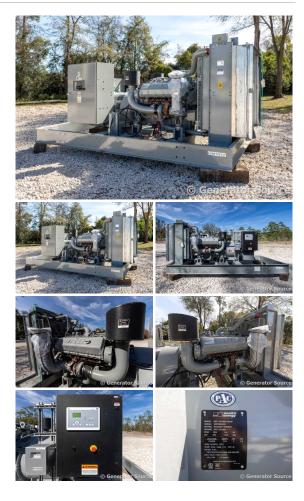

## MTU - 500 kW

## **Generator Set Specs**

Unit#: 090714 Capacity: 500 kW Manufacturer: MTU Enclosure Type: Open Voltage: 120/208 V Amps: 1734 AMPS

Hertz: 60 Hz

Circuit Breaker Amps: 1600

Phase: Three-Phase Location: Jacksonville, FL

# of Leads: 12

Model #: 10V1600DS500 Serial #: 16601002927

Generator Weight LBS: 12000 Generator Dimensions: 180" x

84" x 81"

Price: Call us at 800-853-2073 for a quote

## **Engine Specs**

Make: MTU
Year: 2014
Hours: 145
Fuel: Diesel
Fuel Tank Type:
Double Wall Base

Model #:

10V1600G805

Serial #:

16601002927