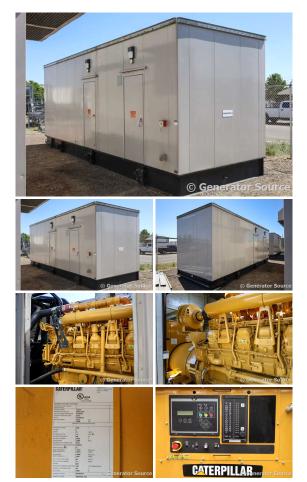

## Caterpillar - 1500 kW - SOLD

## Generator Set Specs

Unit#: 090719 Capacity: 1500 kW Manufacturer: Caterpillar Enclosure Type: Sound Attenuated Enclosure Voltage: 277/480 V Amps: 2255 AMPS Hertz: 60 Hz Circuit Breaker Amps: 2000 Phase: Three-Phase Location: Brighton, CO # of Leads: 6 Model #: SR4B Serial #: SBG01328 Generator Weight LBS: 65000 Generator Dimensions: 366 x 140 x 146

## **Engine Specs**

Make: Caterpillar Year: 2011 Hours: 139 Fuel: Diesel Fuel Tank Capacity (Gallons): 2200 Fuel Tank Type: Double Wall Base Model #: 3512 Serial #: EBG01277

Price: Call us at 800-853-2073 for a quote