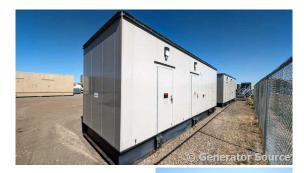

## Generator Set Specs

Unit#: 090720 Capacity: 1500 kW Manufacturer: Caterpillar Enclosure Type: Sound Attenuated Enclosure Voltage: 277/480 V Amps: 2255 AMPS

Hertz: 60 Hz

Circuit Breaker Amps: 2000

Phase: Three-Phase Location: Brighton, CO

# of Leads: 6 Model #: SR4B Serial #: G5X00332

**Generator Weight LBS:** 65000 **Generator Dimensions:** 366 x

140 x 146

Price: Call us at 800-853-2073 for a quote

## **Engine Specs**

Make: Caterpillar

Year: 2011 Hours: 138 Fuel: Diesel

Fuel Tank Capacity

(Gallons): 2200 Fuel Tank Type: Double Wall Base Model #: 3512 Serial #: EBG00914