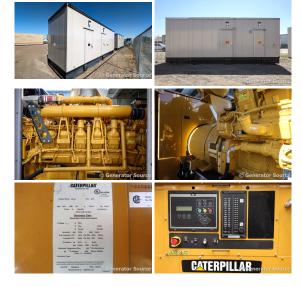

## Generator Set Specs

Unit#: 090720 Capacity: 1500 kW Manufacturer: Caterpillar Enclosure Type: Sound Attenuated Enclosure Voltage: 277/480 V Amps: 2255 AMPS

Hertz: 60 Hz

Circuit Breaker Amps: 2000

Phase: Three-Phase Location: Brighton, CO

# of Leads: 6 Model #: SR4B Serial #: G5X00332

**Generator Weight LBS:** 65000 **Generator Dimensions:** 366 x

140 x 146

Price: Call us at 800-853-2073 for a quote

## **Engine Specs**

Make: Caterpillar

Year: 2011 Hours: 138 Fuel: Diesel

Fuel Tank Capacity

(Gallons): 2200 Fuel Tank Type: Double Wall Base Model #: 3512 Serial #: EBG00914