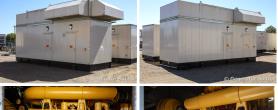

## Generator Set Specs

Unit#: 090721 Capacity: 1500 kW Manufacturer: Caterpillar Enclosure Type: Sound Attenuated Enclosure Voltage: 277/480 V Amps: 2255 AMPS

Hertz: 60 Hz Circuit Breaker Amps: 2000

Phase: Three-Phase

# of Leads: 6 Model #: SR4B Serial #: G5X00444

Generator Weight LBS: 65000 **Generator Dimensions: 366 x** 

140 x 146

Price: Call us at 800-853-2073 for a quote