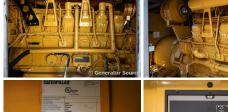

## **Engine Specs**

Make: Caterpillar

Year: 2011 **Hours:** 152 Fuel: Diesel

**Fuel Tank Capacity** (Gallons): 2200

Fuel Tank Type: Double Wall Base Model #: 3512

Serial #: EBG01278