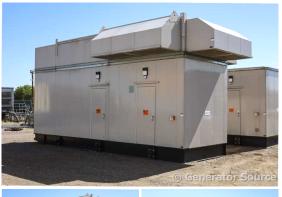

## Generator Set Specs

Unit#: 090721 Capacity: 1500 kW Manufacturer: Caterpillar Enclosure Type: Sound Attenuated Enclosure Voltage: 277/480 V Amps: 2255 AMPS

Hertz: 60 Hz Circuit Breaker Amps: 2000

Phase: Three-Phase

Location: Brighton, CO

# of Leads: 6 Model #: SR4B Serial #: G5X00444

Generator Weight LBS: 65000 **Generator Dimensions: 366 x** 

140 x 146

Price: Call us at 800-853-2073 for a quote