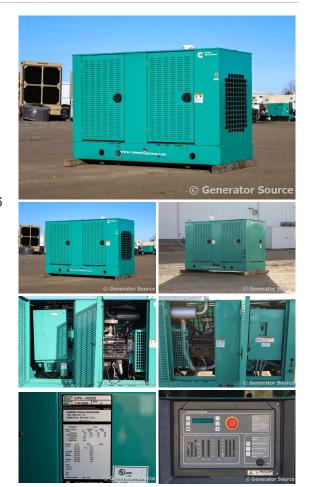

## Cummins - 35 kW - UNAVAILABLE

## Generator Set Specs

Unit#: 090726 Capacity: 35 kW Manufacturer: Cummins Enclosure Type: Weatherproof Enclosure Voltage: 277/480 V Amps: 52.6 AMPS Hertz: 60 Hz Circuit Breaker Amps: 70 Phase: Three-Phase Location: Brighton, CO # of Leads: 12 Model #: GGPA-4752225 Serial #: F100129629 Generator Weight LBS: 2000 Generator Dimensions: 84 x 41 x 60

## **Engine Specs**

Make: GM Year: 2010 Hours: 151 Fuel Tank Type: Double Wall Model #: 5L Serial #: 5P0L10806

Price: Call us at 800-853-2073 for a quote