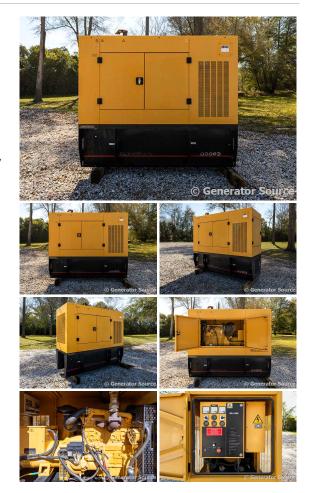

## Generator Set Specs

Unit#: 090735 Capacity: 30 kW Manufacturer: Olympian Enclosure Type: Weatherproof Enclosure Voltage: 277/480 V Amps: 45 AMPS Hertz: 60 Hz Circuit Breaker Amps: 50 Phase: Three-Phase Location: Jacksonville, FL # of Leads: 12 Model #: D30P3 Serial #: OLY00000VNPF01641 Generator Weight LBS: 5000 **Generator Dimensions:** 87 x 36 x 78

## Engine Specs

Make: Perkins Year: 2002 Hours: 487 Fuel: Diesel Fuel Tank Capacity (Gallons): 74 Fuel Tank Type: Double Wall Base Model #: 2320 Serial #: AG51040

Price: Call us at 800-853-2073 for a quote