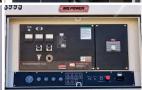

## Generator Set Specs

Unit#: 090737 Capacity: 240 kW Manufacturer: Multiquip

**Enclosure Type:** Sound Attenuated Enclosure Mounted

on Trailer

Voltage: MULTI-TAP V

Amps: 361 AMPS Hertz: 60 Hz

Circuit Breaker Amps: 800 Phase: Voltage Selector Switch