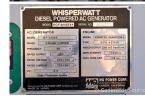

## Generator Set Specs

Unit#: 090737 Capacity: 240 kW Manufacturer: Multiquip

**Enclosure Type:** Sound Attenuated Enclosure Mounted

on Trailer

Voltage: MULTI-TAP V

Amps: 361 AMPS Hertz: 60 Hz

Circuit Breaker Amps: 800 Phase: Voltage Selector Switch

# of Leads: 10

Model #: DCA-300SSK4

**Serial #:** 3815170

**Generator Weight LBS:** 12500 **Generator Dimensions:** 273 x

87 x 102

Price: Call us at 800-853-2073 for a quote

## **Engine Specs**

Make: Komatsu Year: 2007 Hours: 160

**Fuel Tank Capacity** 

(Gallons): 129
Fuel Tank Type:
Double Wall Base

Model #: SAA6D125E5