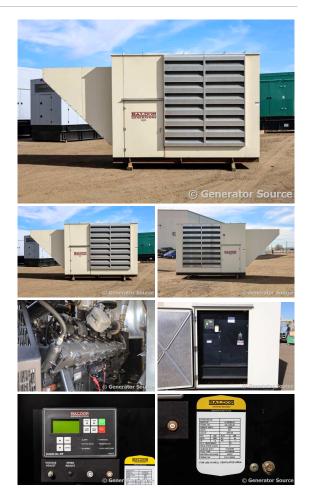

## Baldor - 200 kW - READY TO SHIP

## Generator Set Specs

Unit#: 090738 Capacity: 200 kW Manufacturer: Baldor Enclosure Type: Weatherproof Enclosure Voltage: 120/240 V Amps: 833 AMPS Hertz: 60 Hz Circuit Breaker Amps: 1000 Phase: Single-Phase Location: Brighton, CO # of Leads: 4 Model #: IGLC350-2N Serial #: P1011160002 Generator Weight LBS: 13500 Generator Dimensions: 249 x 90 x 117

## **Engine Specs**

Make: NG Engine Year: 2009 Hours: 348 Model #: D183L Serial #: EES0D901290

Price: Call us at 800-853-2073 for a quote