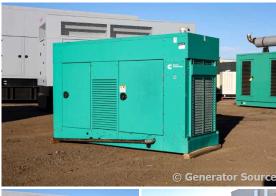

## **Generator Set Specs**

Unit#: 090739
Capacity: 150 kW
Manufacturer: Cummins
Enclosure Type: Sound
Attenuated Enclosure
Voltage: 277/480 V

Amps: 226 AMPS Hertz: 60 Hz

Circuit Breaker Amps: 225

Phase: Three-Phase Location: Brighton, CO

# of Leads: 12

Model #: GGLB-7221707 Serial #: G080197375

**Generator Weight LBS:** 3000 **Generator Dimensions:** 106 x

41 x 71

Price: Call us at 800-853-2073 for a quote