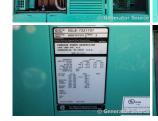

# of Leads: 12

Model #: GGLB-7221707 Serial #: G080197375

**Generator Weight LBS:** 3000 **Generator Dimensions:** 106 x

41 x 71

Price: Call us at 800-853-2073 for a quote

## **Engine Specs**

Make: GM Year: 2008 Hours: 308 Fuel Tank Type: Double Wall Model #: 8.1L

Serial #: 8P1L18448