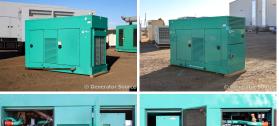

## **Generator Set Specs**

Unit#: 090739
Capacity: 150 kW
Manufacturer: Cummins
Enclosure Type: Sound
Attenuated Enclosure
Voltage: 277/480 V

Amps: 226 AMPS Hertz: 60 Hz

Circuit Breaker Amps: 225

Phase: Three-Phase Location: Brighton, CO

# of Leads: 12

Model #: GGLB-7221707 Serial #: G080197375

**Generator Weight LBS:** 3000 **Generator Dimensions:** 106 x

41 x 71

Price: Call us at 800-853-2073 for a quote