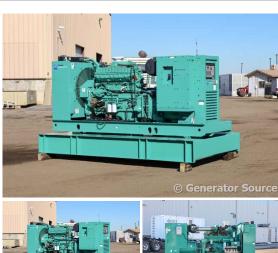

## Generator Set Specs

**Unit#:** 090740 **Capacity:** 350 kW

Manufacturer: Cummins Enclosure Type: Open Voltage: 277/480 V Amps: 526 AMPS

Circuit Breaker Amps: 500 Phase: Three-Phase Location: Brighton, CO

# of Leads: 12

Hertz: 60 Hz

**Model #:** DFCC-5735389 **Serial #:** G050808427

**Generator Weight LBS:** 15200 **Generator Dimensions:** 141 x

80 x 81

Price: Call us at 800-853-2073 for a quote

## **Engine Specs**

Make: Cummins Year: 2005

Hours: 171 Fuel: Diesel

**Fuel Tank Capacity** 

(Gallons): 425
Fuel Tank Type:
Double Wall Base
Model #: NTA-855-

G3

Serial #: 30372537