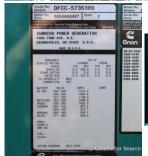

# of Leads: 12

Hertz: 60 Hz

**Model #:** DFCC-5735389 **Serial #:** G050808427

**Generator Weight LBS:** 15200 **Generator Dimensions:** 141 x

80 x 81

Price: Call us at 800-853-2073 for a quote

## **Engine Specs**

Make: Cummins Year: 2005

Hours: 171 Fuel: Diesel

**Fuel Tank Capacity** 

(Gallons): 425
Fuel Tank Type:
Double Wall Base
Model #: NTA-855-

G3

Serial #: 30372537