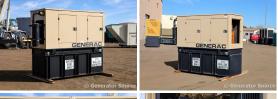

## **Generator Set Specs**

Unit#: 090757 Capacity: 60 kW

Manufacturer: Generac Enclosure Type: Sound Attenuated Enclosure Voltage: 120/240 V Amps: 250 AMPS

Circuit Breaker Amps: 200
Phase: Single-Phase
Location: Brighton, CO

# of Leads: 4 Model #: SD0060 Serial #: 2082060

**Generator Weight LBS:** 5000 **Generator Dimensions:** 94 x

38 x 85

Price: Call us at 800-853-2073 for a quote