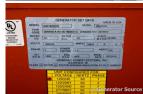

## **Generator Set Specs**

Unit#: 090757 Capacity: 60 kW

Manufacturer: Generac Enclosure Type: Sound Attenuated Enclosure Voltage: 120/240 V Amps: 250 AMPS

Circuit Breaker Amps: 200
Phase: Single-Phase
Location: Brighton, CO

# of Leads: 4 Model #: SD0060 Serial #: 2082060

**Generator Weight LBS:** 5000 **Generator Dimensions:** 94 x

38 x 85

Price: Call us at 800-853-2073 for a quote

## **Engine Specs**

Make: John Deere

Year: 2005 Hours: 177

**Fuel Tank Capacity** 

(Gallons): 210 Fuel Tank Type: Double Wall Base

Model #: 503OHF270B Serial #:

PE5030H037730