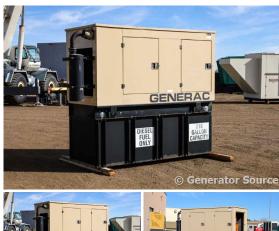

## **Generator Set Specs**

Unit#: 090757 Capacity: 60 kW

Manufacturer: Generac Enclosure Type: Sound Attenuated Enclosure Voltage: 120/240 V Amps: 250 AMPS

Circuit Breaker Amps: 200
Phase: Single-Phase
Location: Brighton, CO

# of Leads: 4 Model #: SD0060 Serial #: 2082060

**Generator Weight LBS:** 5000 **Generator Dimensions:** 94 x

38 x 85

Price: Call us at 800-853-2073 for a quote

## **Engine Specs**

Make: John Deere

Year: 2005 Hours: 177

**Fuel Tank Capacity** 

(Gallons): 210 Fuel Tank Type: Double Wall Base

Model #: 503OHF270B Serial #:

PE5030H037730