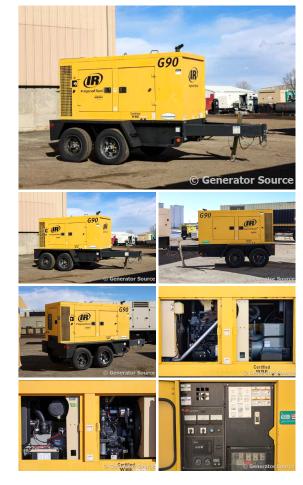

## Doosan - 75 kW - UNAVAILABLE

## **Generator Set Specs**

**Unit#:** 090761 **Capacity:** 75 kW

Manufacturer: Doosan
Enclosure Type: Sound
Attenuated Enclosure Mounted

on Trailer

Voltage: ROTARY SWITCH V

Amps: 113 AMPS Hertz: 60 Hz

Circuit Breaker Amps: 250
Phase: Voltage Selector Switch

# of Leads: 12

Model #: G90WJD-2A-T3
Generator Weight LBS: 7000
Generator Dimensions: 163 x

72 x 87

Price: Call us at 800-853-2073 for a quote

## **Engine Specs**

Make: John Deere

**Year:** 2011 **Hours:** 5669

Fuel Tank Capacity

(Gallons): 171.6
Fuel Tank Type:
Double Wall Base

Model #: 4045HF285 Serial #: