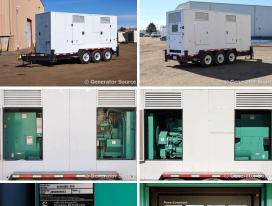

## Generator Set Specs

Unit#: 090774 Capacity: 350 kW

Manufacturer: Cummins
Enclosure Type: Sound

Attenuated Enclosure Mounted

on Trailer

Voltage: 277/480 V Amps: 526 AMPS Hertz: 60 Hz

Circuit Breaker Amps: 1200

# of Leads: 12

Model #: 350DQBB-360 Serial #: J990999667

**Generator Weight LBS:** 11000 **Generator Dimensions:** 263 x

94 x 115

Price: Call us at 800-853-2073 for a quote

## **Engine Specs**

Make: Cummins

**Year:** 1999 **Hours:** 689

**Fuel Tank Capacity** 

(Gallons): 462

Fuel Tank Type: Double Wall Base Model #: N14-G2 Serial #: 11973357