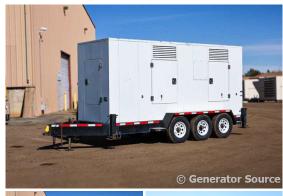

## Generator Set Specs

Unit#: 090774 Capacity: 350 kW

Manufacturer: Cummins
Enclosure Type: Sound

Attenuated Enclosure Mounted

on Trailer

Voltage: 277/480 V Amps: 526 AMPS Hertz: 60 Hz

Circuit Breaker Amps: 1200

# of Leads: 12

Model #: 350DQBB-360 Serial #: J990999667

**Generator Weight LBS:** 11000 **Generator Dimensions:** 263 x

94 x 115

Price: Call us at 800-853-2073 for a quote