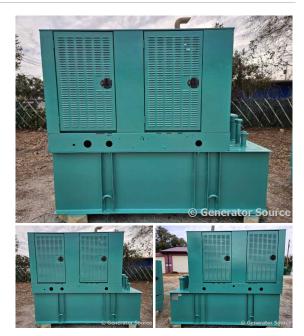

## Cummins - 35 kW - UNAVAILABLE

## Generator Set Specs

Unit#: 090728 Capacity: 35 kW

Manufacturer: Cummins

**Enclosure Type:** Weatherproof

Enclosure

Voltage: 120/208 V Amps: 121 AMPS

Hertz: 60 Hz

Circuit Breaker Amps: 150

**Phase:** Three-Phase **Location:** Brighton, CO

# of Leads: 12

Model #: DGBB-5630237 Serial #: 1030542763

Generator Weight LBS: 2500 Generator Dimensions: 103 x

40 x 100

**Engine Specs** 

Make: Cummins

Year: 2003 Hours: 606

**Fuel Tank Capacity** 

(Gallons): 250 Fuel Tank Type: Double Wall Base Model #: 4B3.9-G2 Serial #: 46331737

Price: Call us at 800-853-2073 for a quote