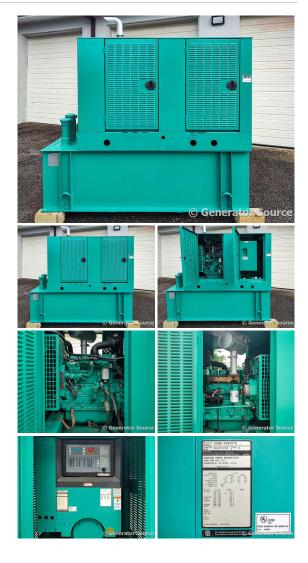

## Cummins - 35 kW - JUST ARRIVED - SOLD

## Generator Set Specs

Unit#: 090764 Capacity: 35 kW

Manufacturer: Cummins
Enclosure Type: Weatherproof

Enclosure

Voltage: 120/208 V Amps: 121 AMPS Hertz: 60 Hz

Circuit Breaker Amps: 150

**Phase:** Three-Phase **Location:** Pensacola, FL

# of Leads: 12

Model #: DGBB-5694570 Serial #: K040710163

**Generator Weight LBS:** 2500 **Generator Dimensions:** 101 x

40 x 100

Price: Call us at 800-853-2073 for a quote

## **Engine Specs**

Make: Cummins Year: 2004 Hours: 380

Fuel: Diesel

Fuel Tank Capacity (Gallons): 230

Fuel Tank Type:
Double Wall Base
Model #: 4B3.9-G2

Serial #: 46438433