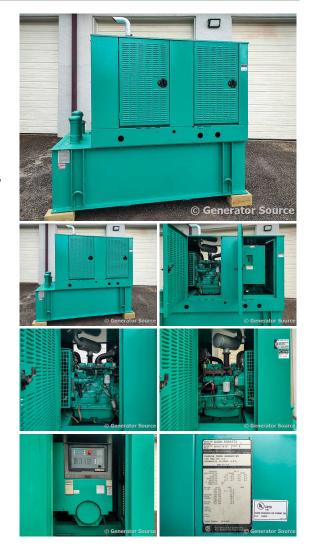

## Cummins - 35 kW - JUST ARRIVED - SOLD

## **Generator Set Specs**

Unit#: 090765 Capacity: 35 kW

Manufacturer: Cummins
Enclosure Type: Weatherproof

Enclosure

Voltage: 120/208 V Amps: 121 AMPS Hertz: 60 Hz

Circuit Breaker Amps: 150

**Phase:** Three-Phase **Location:** Pensacola, FL

# of Leads: 12

Model #: DGBB-5694570 Serial #: K040710167

**Generator Weight LBS:** 2500 **Generator Dimensions:** 101 x

40 x 100

Price: Call us at 800-853-2073 for a quote

## **Engine Specs**

Make: Cummins Year: 2004 Hours: 67.9 Fuel: Diesel

**Fuel Tank Capacity** 

(Gallons): 230 Fuel Tank Type: Double Wall Base Model #: 4B3.9-G2

Serial #: