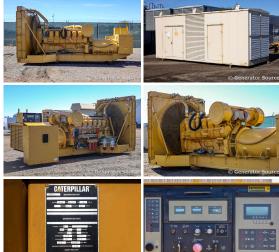

## Generator Set Specs

Unit#: 090811 Capacity: 1250 kW

Manufacturer: Caterpillar

**Enclosure Type:** Weatherproof

**Enclosure** 

Voltage: 277/480 V **Amps:** 1879 AMPS

Hertz: 60 Hz

Circuit Breaker Amps: 2500

# of Leads: 4 Model #: SR-4 Serial #: 6PA01603

**Generator Weight LBS: 30000 Generator Dimensions: 270 x** 

106 x 118

Price: Call us at 800-853-2073 for a quote

## **Engine Specs**

Make: Caterpillar

Year: 1991 **Hours:** 539

**Fuel Tank Type: Double Wall Base** Model #: 3512 Serial #: 24Z04073