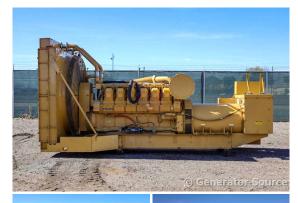

## Generator Set Specs

Unit#: 090811 Capacity: 1250 kW

Manufacturer: Caterpillar

**Enclosure Type:** Weatherproof

**Enclosure** 

Voltage: 277/480 V **Amps:** 1879 AMPS

Hertz: 60 Hz

Circuit Breaker Amps: 2500

# of Leads: 4 Model #: SR-4 Serial #: 6PA01603

**Generator Weight LBS: 30000 Generator Dimensions: 270 x** 

106 x 118

Price: Call us at 800-853-2073 for a quote

## **Engine Specs**

Make: Caterpillar

Year: 1991 **Hours:** 539

**Fuel Tank Type: Double Wall Base** Model #: 3512 Serial #: 24Z04073