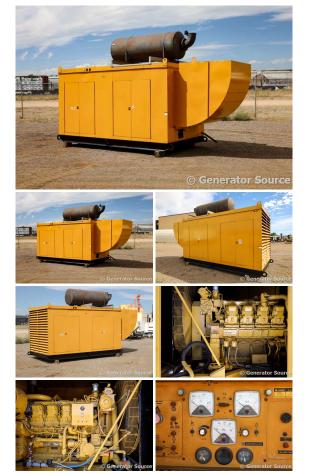

## Caterpillar - 800 kW - JUST ARRIVED

## Generator Set Specs

Unit#: 090812 Capacity: 800 kW Manufacturer: Caterpillar Enclosure Type: Weatherproof Enclosure Voltage: 277/480 V Amps: 1203 AMPS Hertz: 60 Hz Circuit Breaker Amps: 2000 Phase: Three-Phase Location: Brighton, CO # of Leads: 10 Model #: SR-4 Serial #: 6NA00818 Generator Weight LBS: 24000 Generator Dimensions: 266 x 100 x 118

## Engine Specs

Make: Caterpillar Year: 1986 Hours: 560 Fuel: Diesel Fuel Tank Type: Double Wall Base

Price: Call us at 800-853-2073 for a quote