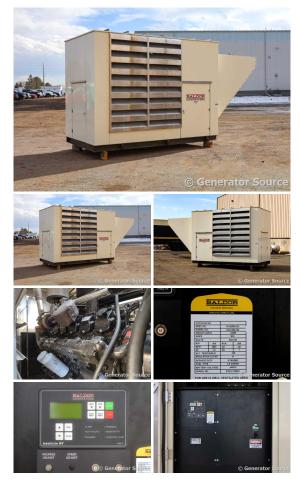

## Baldor - 200 kW - READY TO SHIP

## **Generator Set Specs**

Unit#: 090819 Capacity: 200 kW Manufacturer: Baldor

**Enclosure Type:** Weatherproof

**Enclosure** 

Voltage: 120/240 V Amps: 833 AMPS Hertz: 60 Hz

Circuit Breaker Amps: 1000

Phase: Single-Phase Location: Brighton, CO

# of Leads: 4

Model #: IGLC350-2N Serial #: P1011170001

Generator Weight LBS: 13500 **Generator Dimensions:** 155 x

87 x 120

Price: Call us at 800-853-2073 for a quote

## **Engine Specs**

Make: NG Engine

Year: 2006 **Hours:** 432

Fuel: Liquid Propane

Fuel Tank Type:

Single Wall

Model #: D183L

Serial #:

EES0D901292