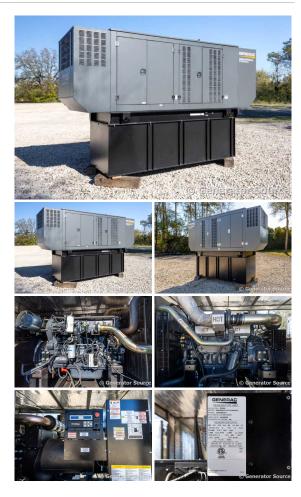

## **Generator Set Specs**

**Unit#:** 090823 Capacity: 250 kW Manufacturer: Generac **Enclosure Type:** Sound Attenuated Enclosure Voltage: 277/480 V Amps: 375 AMPS

Circuit Breaker Amps: 400

Phase: Three-Phase Location: Jacksonville, FL

# of Leads: 12 Model #: SD250

Hertz: 60 Hz

Serial #: 3004285470

**Generator Weight LBS: 12000** Generator Dimensions: 180" | x

54"w x 107"h

Price: Call us at 800-853-2073 for a quote

## **Engine Specs**

Make: FPT Year: 2019 **Hours:** 107 Fuel: Diesel

**Fuel Tank Capacity** 

(Gallons): 589 Fuel Tank Type: Double Wall Base

Model #: FZCE9685A Serial #: E0002-