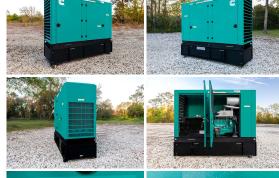

## Cummins - 175 kW - UNAVAILABLE

## Generator Set Specs

Unit#: 090824 Capacity: 175 kW

Manufacturer: Cummins Enclosure Type: Sound Attenuated Enclosure Voltage: 120/208 V Amps: 607 AMPS Hertz: 60 Hz

Circuit Breaker Amps: 600

Phase: Three-Phase Location: Jacksonville, FL

# of Leads: 12 Model #: C175D6D Serial #: D230225906

Generator Weight LBS: 5500 Generator Dimensions: 114"l x

44"w x 92"h

Price: Call us at 800-853-2073 for a quote