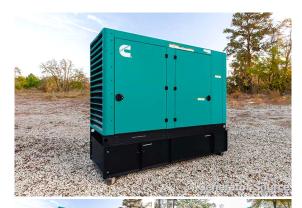

## Cummins - 175 kW - UNAVAILABLE

## Generator Set Specs

Unit#: 090824 Capacity: 175 kW

Manufacturer: Cummins Enclosure Type: Sound Attenuated Enclosure Voltage: 120/208 V Amps: 607 AMPS Hertz: 60 Hz

Circuit Breaker Amps: 600

Phase: Three-Phase Location: Jacksonville, FL

# of Leads: 12 Model #: C175D6D Serial #: D230225906

Generator Weight LBS: 5500 Generator Dimensions: 114"l x

44"w x 92"h

Price: Call us at 800-853-2073 for a quote