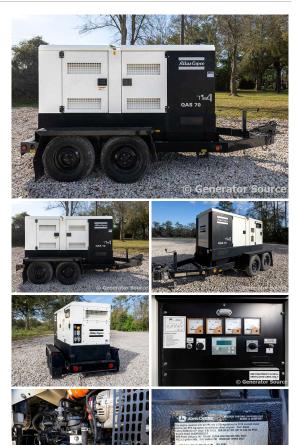

## Atlas Copco - 56 kW - SOLD

## Generator Set Specs

Unit#: 090826 Capacity: 56 kW

**Manufacturer:** Atlas Copco **Enclosure Type:** Enclosure

Mounted on Trailer

Voltage: MULTI-VOLTAGE V

Amps: 168 AMPS Hertz: 60 Hz

Circuit Breaker Amps: 200

Phase: Three-Phase Location: Jacksonville, FL

# of Leads: 12 Model #: QAS70 Serial #: HOP10919

Generator Weight LBS: 6500 Generator Dimensions: 175" x

79"w x 82"h

Price: Call us at 800-853-2073 for a quote

## **Engine Specs**

Make: John Deere

Year: 2013 Hours: 4155 Fuel: Diesel

**Fuel Tank Capacity** 

(Gallons): 200 Fuel Tank Type:

Double Wall Base

Model #: 404HFGT92 Serial #:

PE4045RO54709