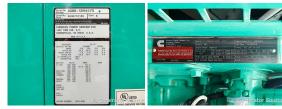

## Generator Set Specs

Unit#: 090858 Capacity: 35 kW

Manufacturer: Cummins Enclosure Type: Open Voltage: 120/208 V Amps: 121 AMPS Hertz: 60 Hz

Circuit Breaker Amps: 150

Phase: Three-Phase Location: Pensacola. FL

# of Leads: 12

Model #: DGBB-5694570 Serial #: K040710165

**Generator Weight LBS: 2500 Generator Dimensions:** 101 x

40 x 77

Price: Call us at 800-853-2073 for a quote

## **Engine Specs**

Make: Cummins Year: 2004

(Gallons): 230

**Hours:** 43 Fuel: Diesel

**Fuel Tank Capacity** 

**Fuel Tank Type:** Double Wall Base Model #: 4B3.9-G2 Serial #: 46439382