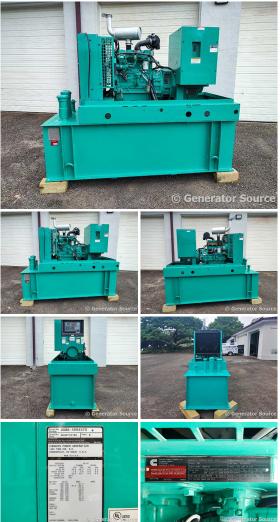

## Generator Set Specs

Unit#: 090858 Capacity: 35 kW

Manufacturer: Cummins Enclosure Type: Open Voltage: 120/208 V Amps: 121 AMPS Hertz: 60 Hz

Circuit Breaker Amps: 150

Phase: Three-Phase Location: Pensacola. FL

# of Leads: 12

Model #: DGBB-5694570 Serial #: K040710165

**Generator Weight LBS: 2500 Generator Dimensions:** 101 x

40 x 77

Price: Call us at 800-853-2073 for a quote

## **Engine Specs**

Make: Cummins Year: 2004

(Gallons): 230

**Hours:** 43 Fuel: Diesel

**Fuel Tank Capacity** 

**Fuel Tank Type:** Double Wall Base Model #: 4B3.9-G2 Serial #: 46439382