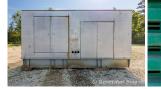

## Generator Set Specs

Unit#: 090861 Capacity: 750 kW

Manufacturer: Cummins Enclosure Type: Enclosed

Voltage: 277/480 V **Amps:** 1127 AMPS Hertz: 60 Hz

Circuit Breaker Amps: 1250

Phase: Three-Phase Location: Jacksonville, FL

# of Leads: 12 Model #: 750DFHA Serial #: E970638979

**Generator Weight LBS: 28000 Generator Dimensions:** 240l x

112w x 171h

Price: Call us at 800-853-2073 for a quote