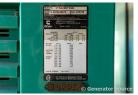

## **Engine Specs**

Make: Cummins

Year: 1997 **Hours:** 825 Fuel: Diesel

**Fuel Tank Capacity** 

(Gallons): 800 **Fuel Tank Type:** Double Wall Base Model #: QST30-G2 Serial #: 37175831