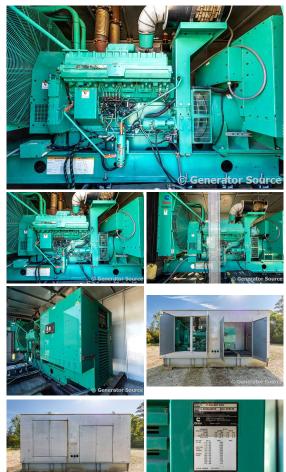

## Generator Set Specs

Unit#: 090861 Capacity: 750 kW

Manufacturer: Cummins Enclosure Type: Enclosed

Voltage: 277/480 V **Amps:** 1127 AMPS Hertz: 60 Hz

Circuit Breaker Amps: 1250

Phase: Three-Phase Location: Jacksonville, FL

# of Leads: 12 Model #: 750DFHA Serial #: E970638979

**Generator Weight LBS: 28000 Generator Dimensions:** 240l x

112w x 171h

Price: Call us at 800-853-2073 for a quote

## **Engine Specs**

Make: Cummins

Year: 1997 **Hours:** 825 Fuel: Diesel

**Fuel Tank Capacity** 

(Gallons): 800 **Fuel Tank Type:** Double Wall Base Model #: QST30-G2 Serial #: 37175831