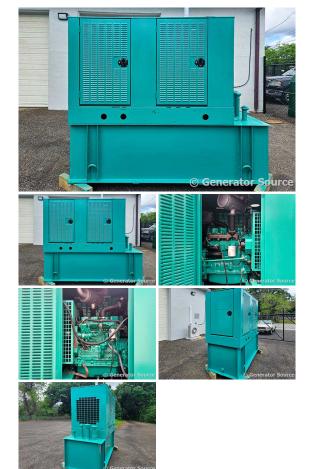

## **Generator Set Specs**

Unit#: 090865 Capacity: 35 kW

Manufacturer: Cummins
Enclosure Type: Weatherproof

Enclosure

Voltage: 120/208 V Amps: 121 AMPS Hertz: 60 Hz

Circuit Breaker Amps: 150

Phase: Three-Phase Location: Pensacola, FL

# of Leads: 12

Model #: DGBB-5694570 Serial #: K040710166

**Generator Weight LBS:** 2500 **Generator Dimensions:** 101 x

40 x 101

Price: Call us at 800-853-2073 for a quote

## **Engine Specs**

Make: Cummins Year: 2004 Hours: 248 Fuel: Diesel

**Fuel Tank Capacity** 

(Gallons): 230 Fuel Tank Type: Double Wall Base Model #: 4B3.9-G2 Serial #: 46439392