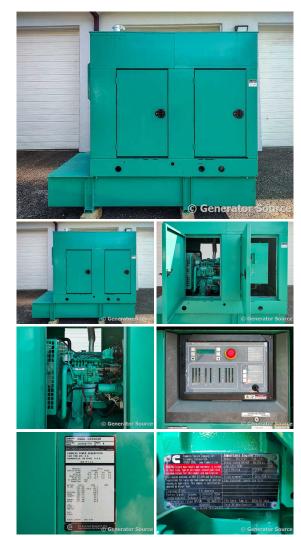

## Cummins - 35 kW - JUST ARRIVED -SALE PENDING

**Generator Set Specs** Unit#: 090867 Capacity: 35 kW Manufacturer: Cummins Enclosure Type: Sound Attenuated Enclosure Voltage: 120/208 V Amps: 121 AMPS Hertz: 60 Hz Circuit Breaker Amps: 150 Phase: Three-Phase Location: Pensacola, FL # of Leads: 12 Model #: DGGD-5634046 Serial #: J030557791 Generator Weight LBS: 2500 Generator Dimensions: 86 x 40 x 86

## **Engine Specs**

Make: Cummins Year: 2003 Hours: 741 Fuel: Diesel Fuel Tank Capacity (Gallons): 70 Fuel Tank Type: Double Wall Base Model #: B3.3-G1 Serial #: 68015762

Price: Call us at 800-853-2073 for a quote