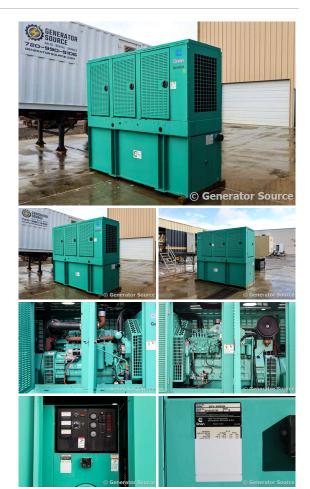

## Cummins - 150 kW - UNAVAILABLE

## Generator Set Specs

Unit#: 090869 Capacity: 150 kW Manufacturer: Cummins Enclosure Type: Weatherproof Enclosure Voltage: 277/480 V Amps: 226 AMPS Hertz: 60 Hz Circuit Breaker Amps: 400 Phase: Three-Phase Location: Brighton, CO # of Leads: 12 Model #: DGFA-4958265 Generator Weight LBS: 5000 **Generator Dimensions:** 113 x 42 x 97

## Engine Specs

Make: Cummins Year: 2001 Hours: 101 Fuel Tank Capacity (Gallons): 350 Fuel Tank Type: Double Wall Base Model #: 6CTA8.3-G2 Serial #:

Price: Call us at 800-853-2073 for a quote