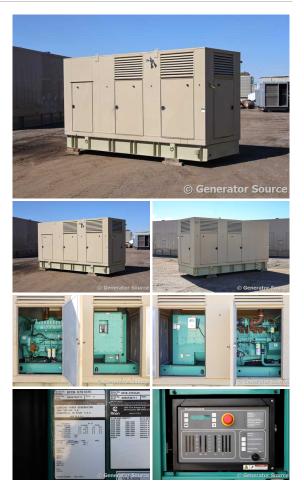

## Generator Set Specs

Unit#: 090870 Capacity: 300 kW

Manufacturer: Cummins Enclosure Type: Sound Attenuated Enclosure Voltage: 277/480 V Amps: 902.1 AMPS

Hertz: 60 Hz

Circuit Breaker Amps: 1000

**Phase:** Three-Phase **Location:** Brighton, CO

# of Leads: 12

Model #: DFCB-5701635 Serial #: A050732711

**Generator Weight LBS:** 14500 **Generator Dimensions:** 210 x

87 x 116

Price: Call us at 800-853-2073 for a quote

## **Engine Specs**

Make: Cummins

Year: 2004 Hours: 2668 Fuel: Diesel

**Fuel Tank Capacity** 

(Gallons): 427
Fuel Tank Type:
Double Wall Base
Model #: NTA 855

G2

Serial #: 30371918