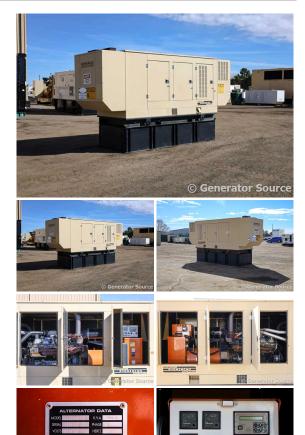

## Generac - 400 kW - UNAVAILABLE

## **Generator Set Specs**

Unit#: 090879 Capacity: 400 kW Year: 2000 Hours: 38 Manufacturer: Generac

**Enclosure Type:** Weatherproof

Enclosure

Voltage: 277/480 V Amps: 601 AMPS Hertz: 60 Hz

Circuit Breaker Amps: 400

Phase: Three-Phase Location: Brighton, CO

# of Leads: 12

Model #: 1417360100

**Generator Weight LBS: 10000 Generator Dimensions:** 189 x

58 x 105

Price: Call us at 800-853-2073 for a quote

## **Engine Specs**

Make: Mitsubishi

**Fuel Tank Capacity** 

(Gallons): Approx.

584

Fuel Tank Type: **Double Wall Base** Model #: 8DC9

Serial #: