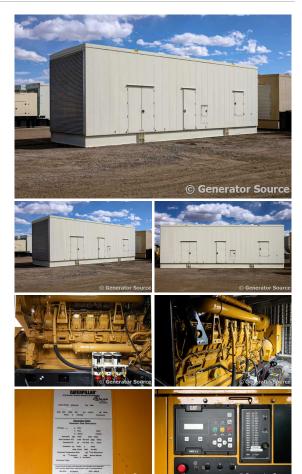

## Caterpillar - 2500 kW - SOLD

## Generator Set Specs

Unit#: 090896 Capacity: 2500 kW Manufacturer: Caterpillar Enclosure Type: Sound Attenuated Enclosure Voltage: 277/480 V Amps: 3759 AMPS

Hertz: 60 Hz

Circuit Breaker Amps: 5000

Phase: Three-Phase Location: Brighton, CO

# of Leads: 6 Model #: SR5

Serial #: G7G00182

**Generator Weight LBS:** 90000 **Generator Dimensions:** 490 x

151 x 173

Price: Call us at 800-853-2073 for a quote

## **Engine Specs**

Make: Caterpillar Year: 2009

Hours: 345
Fuel: Diesel

**Fuel Tank Capacity** 

(Gallons): 4250 Fuel Tank Type: Double Wall Base Model #: 3516 Serial #: SBK00752