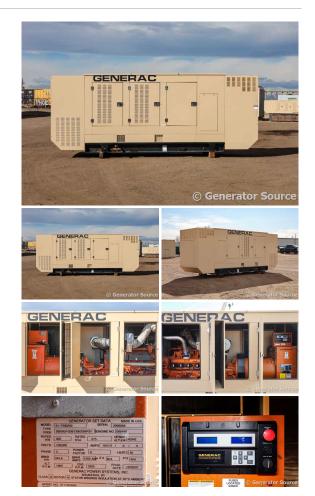

## Generac - 300 kW - UNAVAILABLE

Generator Set Specs

Unit#: 090897 Capacity: 300 kW Manufacturer: Generac Enclosure Type: Sound Attenuated Enclosure Voltage: 120/208 V **Amps:** 1040 AMPS Hertz: 60 Hz Circuit Breaker Amps: 1200 Phase: Three-Phase Location: Brighton, CO # of Leads: 12 Model #: 9117200200 Serial #: 2096088 Generator Weight LBS: 9000 Generator Dimensions: 203 x 57 x 78

## **Engine Specs**

Make: Hino Year: 2007 Hours: 229 Fuel: Natural Gas Fuel Tank Type: Double Wall Model #: EK130 Serial #: A13958

Price: Call us at 800-853-2073 for a quote