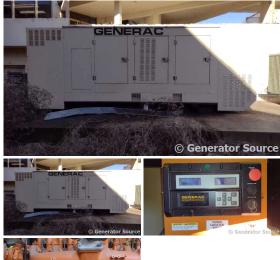

## **Generator Set Specs**

Unit#: 090898
Capacity: 250 kW
Manufacturer: Generac
Enclosure Type: Sound
Attenuated Enclosure
Voltage: 120/208 V
Amps: 867.4 AMPS

Circuit Breaker Amps: 1000

Phase: Three-Phase Location: Brighton, CO

# of Leads: 12

Hertz: 60 Hz

Model #: 9117160100 Serial #: 2096086

Generator Weight LBS: 9000 Generator Dimensions: 203 x

57 x 78

Price: Call us at 800-853-2073 for a quote

## **Engine Specs**

Make: Hino Year: 2007 Hours: 261

Fuel: Natural Gas Fuel Tank Type:

Double Wall

Model #: EK130

Serial #: A13963