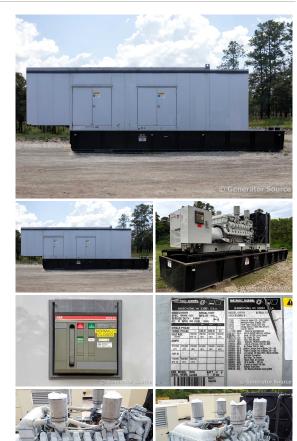

## MTU - 2000 kW - JUST ARRIVED - SOLD

## Generator Set Specs

Unit#: 090906
Capacity: 2000 kW
Manufacturer: MTU
Enclosure Type: Sound
Attenuated Enclosure
Voltage: 277/480 V
Amps: 3007 AMPS
Hertz: 60 Hz

Circuit Breaker Amps: 3200

Phase: Three-Phase Location: Jacksonville, FL

# of Leads: 4

Model #: 2000DSEB Serial #: 212837

**Generator Weight LBS: 60000** 

Price: Call us at 800-853-2073 for a quote

## **Engine Specs**

Make: MTU Year: 2006 Hours: 410 Fuel: Diesel

Fuel Tank Capacity (Gallons): 3000

**Fuel Tank Type:** 

Double Wall Base **Model #:** 16V 4000 **Serial #:** 524103834