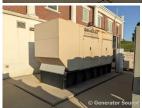

## Generator Set Specs

Unit#: 090908 Capacity: 610 kW Manufacturer: Generac Enclosure Type: Enclosed Voltage: 277/480 V Hertz: 60 Hz Phase: Three-Phase Location: Brighton, CO Model #: 572RSL4028 Serial #: WA-549011-0206 **Engine Specs** 

Year: 2006 Hours: 453 Fuel Tank Type: Double Wall Base