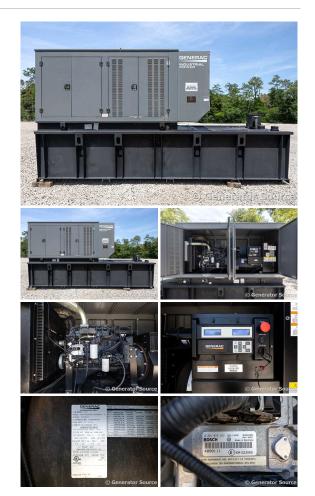

## Generator Set Specs

Unit#: 090948 Capacity: 175 kW Manufacturer: Generac Enclosure Type: Weatherproof Enclosure Voltage: 277/480 V Amps: 300 AMPS Hertz: 60 Hz Circuit Breaker Amps: 300 Phase: Three-Phase Location: Jacksonville, FL # of Leads: 12 Model #: SD0175 Serial #: 9078932 Generator Weight LBS: 12000 Generator Dimensions: 209"| x 53"w x 112"h

## **Engine Specs**

Make: FPT Year: 2014 Hours: 500 Fuel: Diesel Fuel Tank Type: Double Wall Base Model #: F4HE9685AJ Serial #: J102-01240905

Price: Call us at 800-853-2073 for a quote