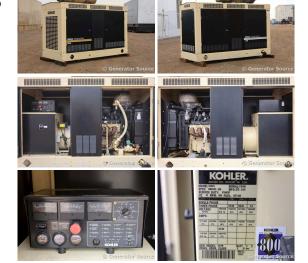

## **Generator Set Specs**

Unit#: 090980 Make: GM
Capacity: 100 kW Year: 2007
Manufacturer: Kohler Hours: 585

**Enclosure Type:** Weatherproof

Enclosure

Voltage: 120/208 V Amps: 347 AMPS Hertz: 60 Hz

Circuit Breaker Amps: 350

# of Leads: 12 Model #: 100RZG Serial #: 2136488

**Generator Weight LBS:** 3000 **Generator Dimensions:** 96 x

42 x 73

Price: Call us at 800-853-2073 for a quote

## **Engine Specs**

Year: 2007
Hours: 585
Fuel: Natural Gas
Fuel Tank Type:

Double Wall **Model #:** 8.1L

**Serial #:** 8P1L14406