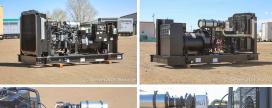

## **Generator Set Specs**

Unit#: 090995 Capacity: 150 kW Manufacturer: Generac Enclosure Type: Open Voltage: 120/208 V Amps: 520 AMPS Hertz: 60 Hz

Circuit Breaker Amps: 600

Phase: Three-Phase Location: Brighton, CO

# of Leads: 12 Model #: SD150

Serial #: 3007785671

**Generator Weight LBS: 4800 Generator Dimensions:** 118 x

50 x 59

Price: Call us at 800-853-2073 for a quote

## **Engine Specs**

Make: FPT Year: 2020 Hours: 1 Fuel: Diesel

**Fuel Tank Capacity** 

(Gallons): 100 Fuel Tank Type: Double Wall Base

Model #:

F4HE9685A\*J102 Serial #: 01800710