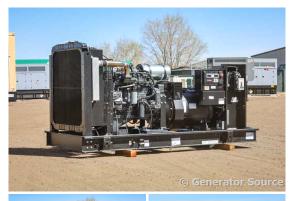

## **Generator Set Specs**

Unit#: 090995 Capacity: 150 kW Manufacturer: Generac Enclosure Type: Open Voltage: 120/208 V Amps: 520 AMPS Hertz: 60 Hz

Circuit Breaker Amps: 600

Phase: Three-Phase Location: Brighton, CO

# of Leads: 12 Model #: SD150

Serial #: 3007785671

**Generator Weight LBS: 4800 Generator Dimensions:** 118 x

50 x 59

Price: Call us at 800-853-2073 for a quote

## **Engine Specs**

Make: FPT Year: 2020 Hours: 1 Fuel: Diesel

**Fuel Tank Capacity** 

(Gallons): 100 Fuel Tank Type: Double Wall Base

Model #:

F4HE9685A\*J102 Serial #: 01800710