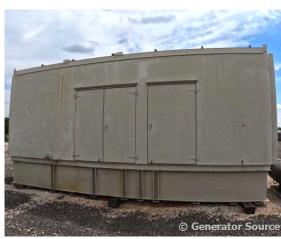

## **Generator Set Specs**

Unit#: 091019 Capacity: 900 kW Year: 2004 **Hours: 350** Manufacturer: Cummins

**Enclosure Type:** Weatherproof **Enclosure** 

Voltage: 277/480 V **Amps:** 1352 AMPS

Hertz: 60 Hz

Circuit Breaker Amps: 1600

Phase: Three-Phase Location: Austin, TX # of Leads: 12

Model #: DFHC5679089 Serial #: H040682720

**Generator Weight LBS: 45000 Generator Dimensions: 324 x** 

84 x 157

Price: Call us at 800-853-2073 for a quote

## **Engine Specs**

Make: Cummins Fuel: Diesel

**Fuel Tank Capacity** (Gallons): 2000 Fuel Tank Type: Double Wall Base Model #: QST30-G3

Serial #: 37213333