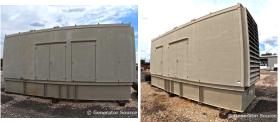

## **Generator Set Specs**

Unit#: 091019 Capacity: 900 kW Year: 2004 **Hours: 350** Manufacturer: Cummins

**Enclosure Type:** Weatherproof **Enclosure** 

Voltage: 277/480 V **Amps:** 1352 AMPS

Hertz: 60 Hz

Circuit Breaker Amps: 1600

Phase: Three-Phase Location: Austin, TX # of Leads: 12

Model #: DFHC5679089 Serial #: H040682720

**Generator Weight LBS: 45000 Generator Dimensions: 324 x** 

84 x 157

Price: Call us at 800-853-2073 for a quote

## **Engine Specs**

Make: Cummins Fuel: Diesel

**Fuel Tank Capacity** (Gallons): 2000 Fuel Tank Type: Double Wall Base Model #: QST30-G3

Serial #: 37213333