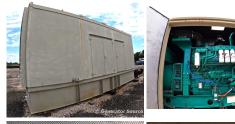

## **Engine Specs**

Make: Cummins Fuel: Diesel

**Fuel Tank Capacity** (Gallons): 2000 Fuel Tank Type: Double Wall Base Model #: QST30-G3

Serial #: 37213333