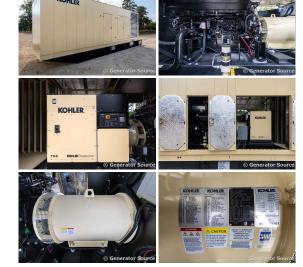

## **Generator Set Specs**

Unit#: 091032 Capacity: 700 kW Manufacturer: Kohler Enclosure Type: Sound Attenuated Enclosure Voltage: 277/480 V Amps: 1052 AMPS

Hertz: 60 Hz

Circuit Breaker Amps: 1200

Phase: Three-Phase Location: Jacksonville, FL

# of Leads: 10

Model #: 750REOZMD Serial #: 33JDGMLC0005

Generator Weight LBS: 32000 Generator Dimensions: 369"l x

104"w x 140"h

Price: Call us at 800-853-2073 for a quote

## **Engine Specs**

Make: Mitsubishi Year: 2023 Hours: 1.4 Fuel: Diesel

Fuel Tank Capacity

(Gallons): 1791
Fuel Tank Type:
Double Wall Base
Model #: S12A2-

Y2PTAW-2 **Serial #:** 30552