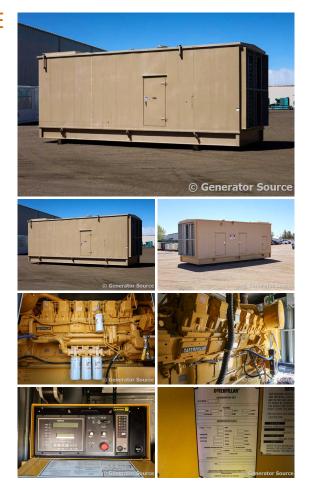

## Caterpillar - 1000 kW - UNAVAILABLE

## Generator Set Specs

Unit#: 091034 Capacity: 1000 kW Manufacturer: Caterpillar Enclosure Type: Sound Attenuated Enclosure Voltage: 277/480 V Amps: 1503 AMPS Hertz: 60 Hz Circuit Breaker Amps: 2000 Phase: Three-Phase Location: Brighton, CO # of Leads: 12 Model #: SR4B Serial #: 2GM00675 Generator Weight LBS: 47750 Generator Dimensions: 357 x 130 x 145

## Engine Specs

Make: Caterpillar Year: 1998 Hours: 465 Fuel Tank Capacity (Gallons): Approx. 2000 Fuel Tank Type: Double Wall Base Model #: 3512 Serial #: 24Z08397

Price: Call us at 800-853-2073 for a quote